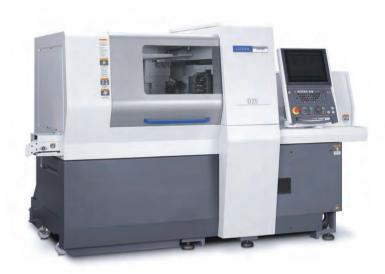

### Simple Finance from Citizen Machinery UK

You could have a brand new CINCOM/MIYANO state-of-the-art CNC Turn/Mill Centre from as little as £1,600/month: