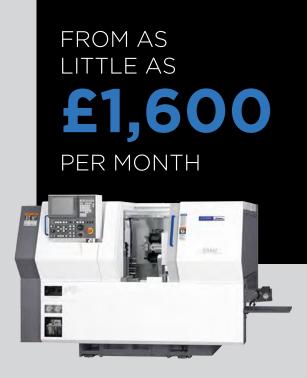

### Simple Finance from Citizen Machinery UK

You could have a brand new CINCOM/MIYANO state-of-the-art CNC Turn/Mill Centre from as little as £1,600/month:

# No deposit O% interest 48 month contract

At the end of the contract, the choice is yours:

Keep the machine and pay the interest only

or

Return the machine to Citizen Machinery UK Ltd

or

Use the machine as a deposit for a new one with a CINCOM/MIYANO SQUARE DEAL contract and pay no interest at all!